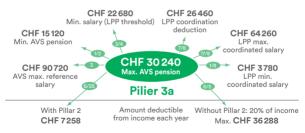

## **AVENA**

## AVS - AI - LPP - LAA

Max, insured salary for accident benefits: CHF 148,200



021 212 27 86 - www.lpp-avena.ch/en - info@lpp-avena.ch

|  | 2025   | Disability benefits                                                                     |                                                                                                                     | Survivors' benefits                                                                       |                       | Retirement benefits                                                                                                           |
|--|--------|-----------------------------------------------------------------------------------------|---------------------------------------------------------------------------------------------------------------------|------------------------------------------------------