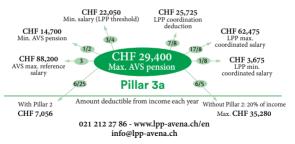

## Key figures 2024

## AVS - AI - LPP - LAA

Max. insured salary for accident benefits: CHF 148,200



| 2024   | Disability benefits                                                                                                                                                                             | Survivors' benefits                                                                                                            | Retirement benefits                                                                                                                      |
|--------|-------------------------------------------------------------------------------------------------------------------------------------------------------------------------------------------------|-------------------------------------------------------------------------------------------------------------------------